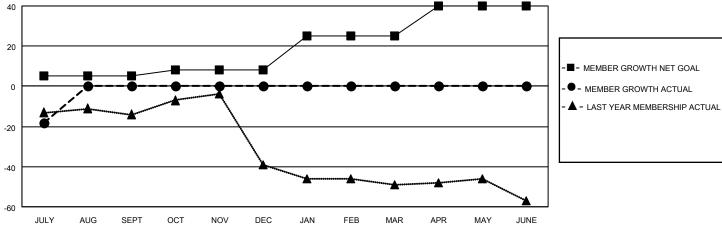

## MONTHLY MEMBERSHIP PROGRESS REPORT

LOCATION TEXAS District 2 A3 Results as of: 7/31/2021

| Clubs         |               |             |               | Members               |                        |                         |                                                    |  |
|---------------|---------------|-------------|---------------|-----------------------|------------------------|-------------------------|----------------------------------------------------|--|
|               | RESULTS FOR   | R 2021-2022 |               | RESULTS FOR 2021-2022 |                        |                         |                                                    |  |
| QUARTER       | NEW CLUB GOAL | NEW CLUBS   | DROPPED CLUBS | QUARTER MEMI          | BER GROWTH NET<br>GOAL | MEMBER GROWTH<br>ACTUAL | DROPPED<br>MEMBERS ACTUAL<br>(including transfers) |  |
| JULY/AUG/SEPT | 0             | 0           | 0             | JULY/AUG/SEPT         | 5                      | 8                       | 23                                                 |  |
| OCT/NOV/DEC   | 0             | 0           | 0             | OCT/NOV/DEC           | 3                      | 0                       | 0                                                  |  |
| JAN/FEB/MAR   | 1             | 0           | 0             | JAN/FEB/MAR           | 17                     | 0                       | 0                                                  |  |
| APR/MAY/JUNE  | 0             | 0           | 0             | APR/MAY/JUNE          | 15                     | 0                       | 0                                                  |  |